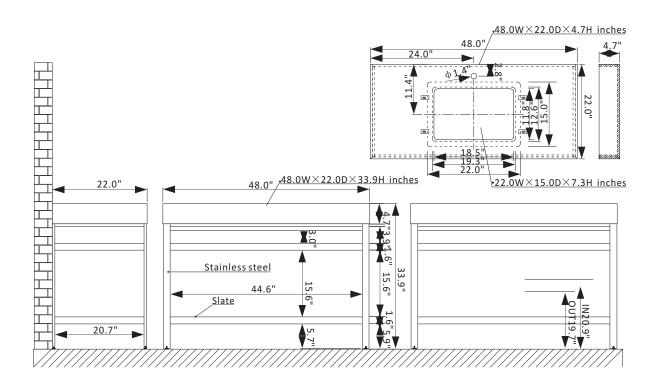

## **Features**

Constructed of high-quality stainless steel with sintered stone for superior durability and stability.

Structure base available in Brushed Gold or Matte Black finish to enhance your décor. Your choice of White or Gray countertop lends a touch of refined opulence.

Large open shelf below provides convenient space for storage or display.

Single, rectangular glazed white ceramic under-mount sink included.

Pre-drilled and designed for easy plumbing and faucet installation.